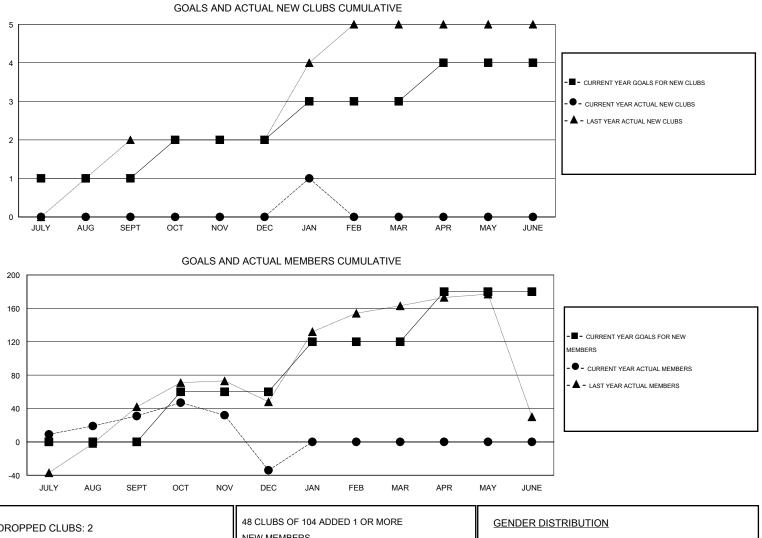

## GMT: Mahesh Pasqual

GMT CA 6

|                       |                  | Clubs     |                  |                  | Members               |                    |                                     |                    |                  |  |
|-----------------------|------------------|-----------|------------------|------------------|-----------------------|--------------------|-------------------------------------|--------------------|------------------|--|
| RESULTS FOR 2014-2015 |                  |           |                  |                  | RESULTS FOR 2014-2015 |                    |                                     |                    |                  |  |
| QUARTER               | NEW CLUB<br>GOAL | NEW CLUBS | DROPPED<br>CLUBS | NET<br>GAIN/LOSS | QUARTER               | NEW MEMBER<br>GOAL | CHARTER AND<br>NEW MEMBERS<br>ADDED | DROPPED<br>MEMBERS | NET<br>GAIN/LOSS |  |
| JULY/AUG/SEPT         | 1                | 0         | 0                | 0                | JULY/AUG/SEPT         | 0                  | 93                                  | 62                 | 31               |  |
| OCT/NOV/DEC           | 1                | 0         | 2                | -2               | OCT/NOV/DEC           | 60                 | 43                                  | 108                | -65              |  |
| JAN/FEB/MAR           | 1                | 1         | 0                | 1                | JAN/FEB/MAR           | 60                 | 47                                  | 13                 | 34               |  |
| APR/MAY/JUNE          | 1                | 0         | 0                | 0                | APR/MAY/JUNE          | 60                 | 0                                   | 0                  | 0                |  |

| DROPPED CLUBS: 2 |       | 40 CEOBS OF 104 ADDED FOR MORE                   | GENDER DIST         | GENDER DISTRIBUTION   |             |  |
|------------------|-------|--------------------------------------------------|---------------------|-----------------------|-------------|--|
|                  |       | NEW MEMBERS                                      | MALE                | 3,181 (93.50%)        |             |  |
| DROPPED MEMBERS  |       |                                                  | FEMALE              | 221 (6.50%)           |             |  |
| DECEASED         | 9     | CLICK HERE FOR HEALTH                            |                     |                       | 447         |  |
| CLUB CANCELLED   | 36    | ASSESSMENT DATA                                  | FAMILY UNIT MEMBERS |                       | 417         |  |
| OTHER            | 138   |                                                  | HEAD OF HOUSEHOL    | HEAD OF HOUSEHOLD     |             |  |
| TOTAL            | 183   |                                                  | NON-HEAD OF HOUS    | NON-HEAD OF HOUSEHOLD |             |  |
| MRP0181          | © Con | wright 2015 Lions Clubs International All Pights | Peserved            |                       | Page 1 of 1 |  |